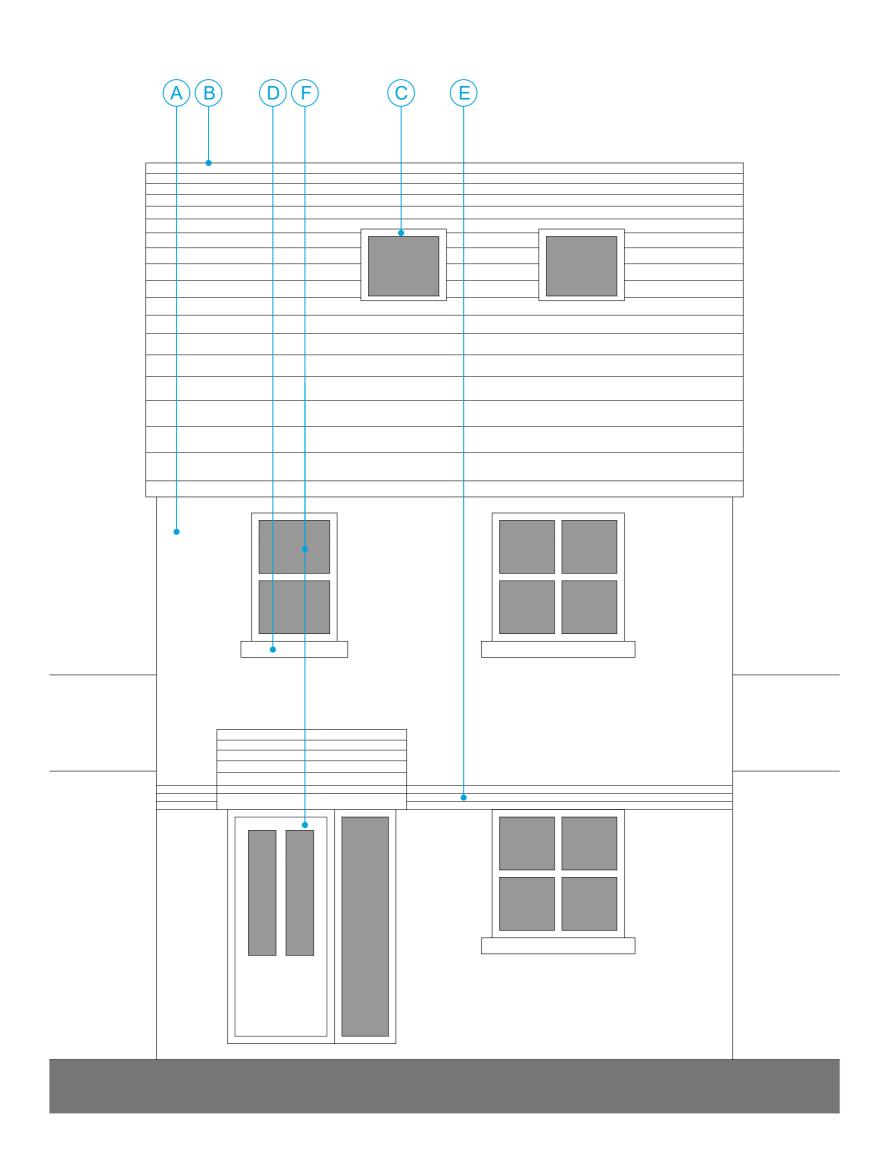

## KEY:

A. 'CALLERTON WEATHERED RED' FACING BRICKWORK.

- B. SLATE ROOF.
- C. VELUX ROOF WINDOWS.
- D. BUFF THROUGH COLOURED ARTSTONE CILLS.
- E. BRICK PROFILE DETAIL.
- F. UPVC WINDOWS AND DOORS.

Vision Architectural Consultancy
T: 0161 456 3389
M: 0782 555 6071
E: dean@vision-architecture.co.uk
W: www.vision-architecture.co.uk